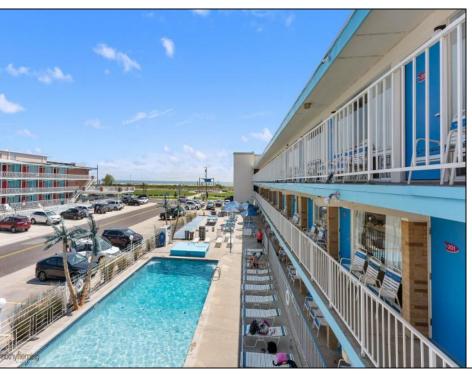

## **COMMENTS**

Location, location, location! Cara Mara is located directly across from Centennial Park and the Bike Path. This efficiency unit is perfect for an investor or just someone needing a small slice of the shore. Perfect accommodations with a kitchen that includes a single cooktop, microwave and full-size refrigerator. This first floor unit is poolside and easily accessible and steps to the beach. The Cara Mara has much to offer including on-site management, office, Wi-Fi, heated pool with kiddie pool, patios/decks with tables and BBQ\'s. HOA fees include exterior maintenance, water/sewer, electric, cable/wi-fi, common insurances (fire, flood & liability). Seasonal property.