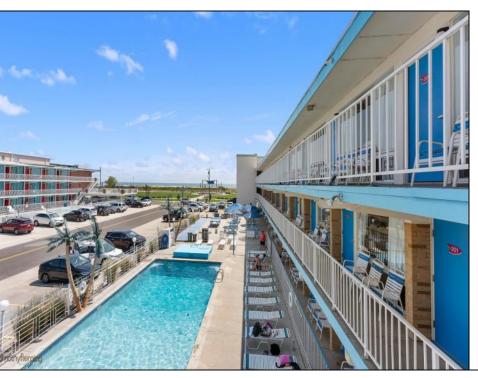

## **COMMENTS**

Location, location, location! Cara Mara is located directly across from Centennial Park and the Bike Path. This efficiency unit is perfect for an investor or just someone needing a small slice of the shore. Perfect accommodations with a kitchen that includes a single cooktop, microwave and full-size refrigerator. This first floor unit is poolside and easily accessible and steps to the beach. The Cara Mara has much to offer including on-site management, office, Wi-Fi, heated pool with kiddie pool, patios/decks with tables and BBQ\'s. HOA fees include exterior maintenance, water/sewer, electric, cable/wi-fi, common insurances (fire, flood & liability). Seasonal property.