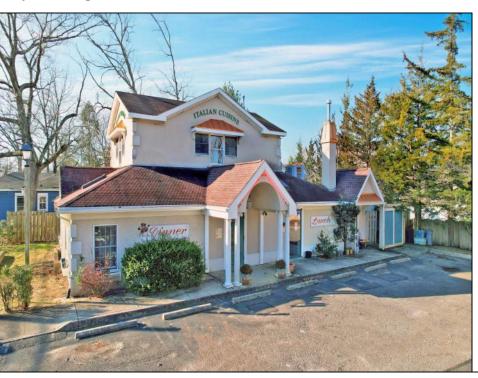

## **COMMENTS**

Building & Business for SALE! Amazing business opportunity! Family operated for over 25 years. Jo Ann\'s is legendary for their home-made pastas and family style, true, Italian cooking. Old world recipes handed down through generations. Owners are now looking to retire, but remain open for daily business, catering & hosting banquets for special occasions (showers, birthdays, etc). The owners will assist with your smooth transition. The upstairs \"unit\" with separate rear entrance, has a full bath with shower, but it\'s NOT a residence. Excellent \"monument\" signage, and ample on-site parking are provided for the site. CONSIDER THIS LOCATION FOR OTHER USES TOO -- IDEAL FOR PROFESSIONAL/MEDICAL OFFICE, RETAIL/GENERAL BUSINESS, PERSONAL SERVICES (SALON, SPA, STUDIO), FINANCIAL/BANKING. Route 50 location provides high car-counts/exposure, and convenience for customers due to its proximity to Rt 40, Rt 322, and the AC Expressway.