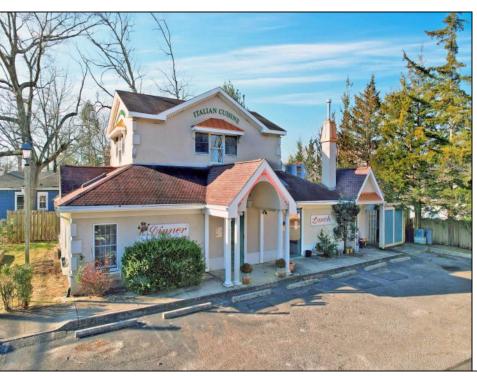

## **COMMENTS**

Building & Business for SALE! Amazing business opportunity! Family operated for over 25 years. Jo Ann\'s is legendary for their home-made pastas and family style, true, Italian cooking. Old world recipes handed down through generations. Owners are now looking to retire, but remain open for daily business, catering & hosting banquets for special occasions (showers, birthdays, etc). The owners will assist with your smooth transition. The upstairs \"unit\" with separate rear entrance, has a full bath with shower, but it\'s NOT a residence. Excellent \"monument\" signage, and ample on-site parking are provided for the site. CONSIDER THIS LOCATION FOR OTHER USES TOO -- IDEAL FOR PROFESSIONAL/MEDICAL OFFICE, RETAIL/GENERAL BUSINESS, PERSONAL SERVICES (SALON, SPA, STUDIO), FINANCIAL/BANKING. Route 50 location provides high car-counts/exposure, and convenience for customers due to its proximity to Rt 40, Rt 322, and the AC Expressway.

## PROPERTY DETAILS

| Exterior            | OutsideFeatures | ParkingGarage     | Heating     |
|---------------------|-----------------|-------------------|-------------|
| Other (See Remarks) | Sign            | 11 Or More Spaces | Gas Natural |
|                     | Fence           | Off Street        | Forced Air  |