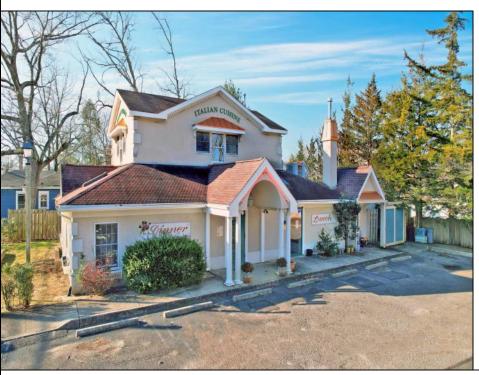

## **COMMENTS**

Building & Business for SALE! Amazing business opportunity! Family operated for over 25 years. Jo Ann\'s is legendary for their home-made pastas and family style, true, Italian cooking. Old world recipes handed down through generations. Owners are now looking to retire, but remain open for daily business, catering & hosting banquets for special occasions (showers, birthdays, etc). The owners will assist with your smooth transition. The upstairs \"unit\" with separate rear entrance, has a full bath with shower, but it\'s NOT a residence. Excellent \"monument\" signage, and ample on-site parking are provided for the site. CONSIDER THIS LOCATION FOR OTHER USES TOO -- IDEAL FOR PROFESSIONAL/MEDICAL OFFICE, RETAIL/GENERAL BUSINESS, PERSONAL SERVICES (SALON, SPA, STUDIO), FINANCIAL/BANKING. Route 50 location provides high car-counts/exposure, and convenience for customers due to its proximity to Rt 40, Rt 322, and the AC Expressway.

## PROPERTY DETAILS

Exterior OutsideFeatures ParkingGarage Heating
Other (See Remarks) Sign 11 Or More Spaces Gas Natural
Fence Off Street Forced Air

Cooling HotWater Water Sewer
Central Air Gas Public Public