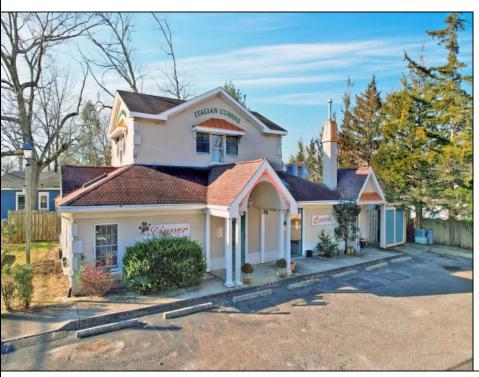

## **COMMENTS**

Building & Business for SALE! Amazing business opportunity! Family operated for over 25 years. Jo Ann\'s is legendary for their home-made pastas and family style, true, Italian cooking. Old world recipes handed down through generations. Owners are now looking to retire, but remain open for daily business, catering & hosting banquets for special occasions (showers, birthdays, etc). The owners will assist with your smooth transition. The upstairs \"unit\" with separate rear entrance, has a full bath with shower, but it\'s NOT a residence. Excellent \"monument\" signage, and ample on-site parking are provided for the site. CONSIDER THIS LOCATION FOR OTHER USES TOO -- IDEAL FOR PROFESSIONAL/MEDICAL OFFICE, RETAIL/GENERAL BUSINESS, PERSONAL SERVICES (SALON, SPA, STUDIO), FINANCIAL/BANKING. Route 50 location provides high car-counts/exposure, and convenience for customers due to its proximity to Rt 40, Rt 322, and the AC Expressway.