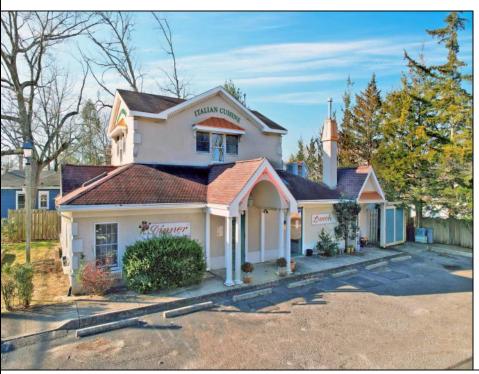

## **COMMENTS**

Building & Business for SALE! Amazing business opportunity! Family operated for over 25 years. Jo Ann\'s is legendary for their home-made pastas and family style, true, Italian cooking. Old world recipes handed down through generations. Owners are now looking to retire, but remain open for daily business, catering & hosting banquets for special occasions (showers, birthdays, etc). The owners will assist with your smooth transition. The upstairs \"unit\" with separate rear entrance, has a full bath with shower, but it\'s NOT a residence. Excellent \"monument\" signage, and ample on-site parking are provided for the site. CONSIDER THIS LOCATION FOR OTHER USES TOO -- IDEAL FOR PROFESSIONAL/MEDICAL OFFICE, RETAIL/GENERAL BUSINESS, PERSONAL SERVICES (SALON, SPA, STUDIO), FINANCIAL/BANKING. Route 50 location provides high car-counts/exposure, and convenience for customers due to its proximity to Rt 40, Rt 322, and the AC Expressway.