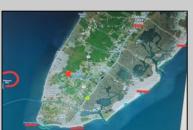

## **COMMENTS**

TOTALLY RENOVATED RANCH with 3 BR, 1 BA and 2 car attached garage. City water/sewer and low taxes. New exterior & landscaping. New gas heat & HW heater. New kitchen, new flooring, freshly painted. Perfect spot for the shore home close to many destinations in South Jersey. Minutes to the Delaware Bay, Cape May Ferry, and all the beautiful beaches.