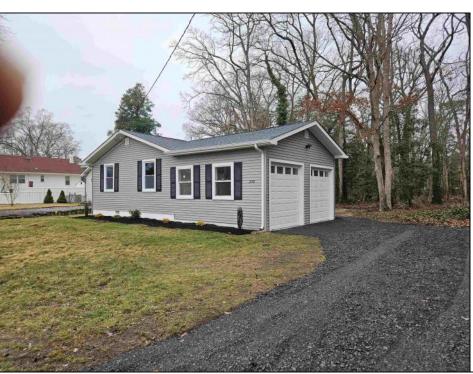

## **COMMENTS**

TOTALLY RENOVATED RANCH with 3 BR, 1 BA and 2 car attached garage. City water/sewer and low taxes. New exterior & landscaping. New gas heat & HW heater. New kitchen, new flooring, freshly painted. Perfect spot for the shore home close to many destinations in South Jersey. Minutes to the Delaware Bay, Cape May Ferry, and all the beautiful beaches.

| PROPERTY | <b>DETAILS</b> |
|----------|----------------|
|----------|----------------|

Exterior OutsideFeatures ParkingGarage AppliancesIncluded Vinyl Deck Garage Range

2 Car Oven

Attached Microwave Oven
Dishwasher