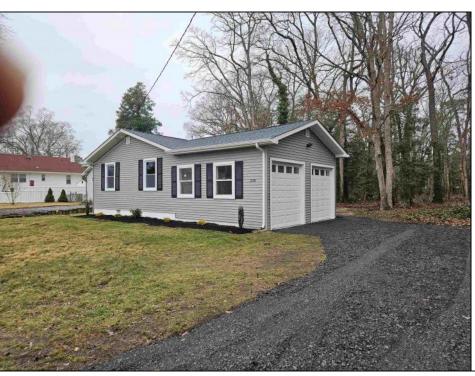

## **COMMENTS**

TOTALLY RENOVATED RANCH with 3 BR, 1 BA and 2 car attached garage. City water/sewer and low taxes. New exterior & landscaping. New gas heat & HW heater. New kitchen, new flooring, freshly painted. Perfect spot for the shore home close to many destinations in South Jersey. Minutes to the Delaware Bay, Cape May Ferry, and all the beautiful beaches.

| PRO | PERTY | DETAILS |
|-----|-------|---------|
|-----|-------|---------|

Exterior OutsideFeatures ParkingGarage AppliancesIncluded Vinyl Deck Garage Range

2 Car Oven

Attached Microwave Oven
Dishwasher