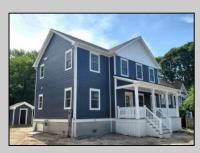

## 507 A Lighthouse Cape May Point, NJ 08212

## **COMMENTS**

New Construction, with Hardie Board Siding. Your own piece of paradise awaits you! The open concept first floor has elegant, coffered ceilings, gas fireplace in the living room. Highly desirable first floor Master Bedroom en suite bath. The kitchen has top-of-the-line SS appliances, an island with beverage cooler and sink, entrance foyer, power room and a dining area that leads to the screened in back porch. The second floor offers second Master Bedroom with en suite bath, 2 guest bedrooms, hall bathroom, washer, dryer closet. Amenities include, central air, gas heat, fully covered front porch, screened in back porch, brick paver driveway, fully landscaped yard with inground sprinkler system, and outside shower. Appliances included are a gas range, microwave, beverage cooler, French door side by side refrigerator, whirlpool washer and dryer.