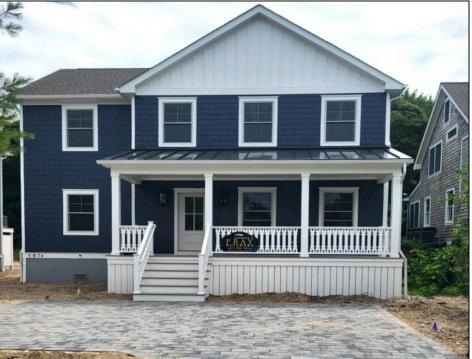

## **COMMENTS**

New Construction, with Hardie Board Siding. Your own piece of paradise awaits you! The open concept first floor has elegant, coffered ceilings, gas fireplace in the living room. Highly desirable first floor Master Bedroom en suite bath. The kitchen has top-of-the-line SS appliances, an island with beverage cooler and sink, entrance foyer, power room and a dining area that leads to the screened in back porch. The second floor offers second Master Bedroom with en suite bath, 2 guest bedrooms, hall bathroom, washer, dryer closet. Amenities include, central air, gas heat, fully covered front porch, screened in back porch, brick paver driveway, fully landscaped yard with inground sprinkler system, and outside shower. Appliances included are a gas range, microwave, beverage cooler, French door side by side refrigerator, whirlpool washer and dryer.