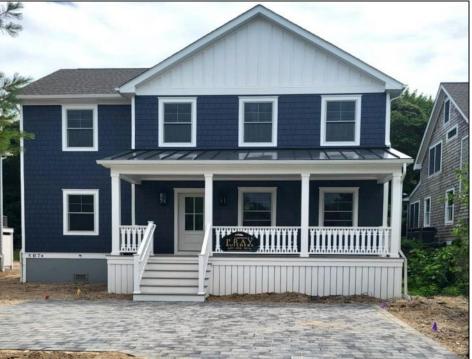

## Asking \$2,129,900.00

## 507 A Lighthouse Cape May Point, NJ 08212

## **COMMENTS**

New Construction, with Hardie Board Siding. Your own piece of paradise awaits you! The open concept first floor has elegant, coffered ceilings, gas fireplace in the living room. Highly desirable first floor Master Bedroom en suite bath. The kitchen has top-of-the-line SS appliances, an island with beverage cooler and sink, entrance foyer, power room and a dining area that leads to the screened in back porch. The second floor offers second Master Bedroom with en suite bath, 2 guest bedrooms, hall bathroom, washer, dryer closet. Amenities include, central air, gas heat, fully covered front porch, screened in back porch, brick paver driveway, fully landscaped yard with inground sprinkler system, and outside shower. Appliances included are a gas range, microwave, beverage cooler, French door side by side refrigerator, whirlpool washer and dryer.