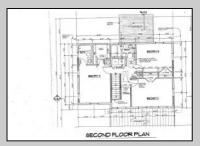

## **COMMENTS**

New Construction, with Hardie Board Siding. Your own piece of paradise awaits you! The open concept first floor has elegant, coffered ceilings, gas fireplace in the living room. Highly desirable first floor Master Bedroom en suite bath. The kitchen has top-of-the-line SS appliances, an island with beverage cooler and sink, entrance foyer, power room and a dining area that leads to the screened in back porch. The second floor offers second Master Bedroom with en suite bath, 2 guest bedrooms, hall bathroom, washer, dryer closet. Amenities include, central air, gas heat, fully covered front porch, screened in back porch, brick paver driveway, fully landscaped yard with inground sprinkler system, and outside shower. Appliances included are a gas range, microwave, beverage cooler, French door side by side refrigerator, whirlpool washer and dryer.

| PROPERTY DETAILS |                  |               |                   |  |
|------------------|------------------|---------------|-------------------|--|
| Exterior         | OutsideFeatures  | ParkingGarage | OtherRooms        |  |
| Hardie Board     | Porch            | See Remarks   | Living Room       |  |
|                  | Screened Porch   |               | Dining Room       |  |
|                  | Outside Shower   |               | Kitchen           |  |
|                  | Sprinkler System |               | Eat-In-Kitchen    |  |
|                  |                  |               | Dining Area       |  |
|                  |                  |               | 1st Floor Primary |  |
|                  |                  |               | Bedroom           |  |
|                  |                  |               | Laundry Closet    |  |