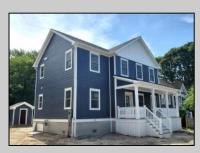

## **COMMENTS**

New Construction, with Hardie Board Siding. Your own piece of paradise awaits you! The open concept first floor has elegant, coffered ceilings, gas fireplace in the living room. Highly desirable first floor Master Bedroom en suite bath. The kitchen has top-of-the-line SS appliances, an island with beverage cooler and sink, entrance foyer, power room and a dining area that leads to the screened in back porch. The second floor offers second Master Bedroom with en suite bath, 2 guest bedrooms, hall bathroom, washer, dryer closet. Amenities include, central air, gas heat, fully covered front porch, screened in back porch, brick paver driveway, fully landscaped yard with inground sprinkler system, and outside shower. Appliances included are a gas range, microwave, beverage cooler, French door side by side refrigerator, whirlpool washer and dryer.

| PROPERTY DETAILS |                  |               |                   |  |
|------------------|------------------|---------------|-------------------|--|
| Exterior         | OutsideFeatures  | ParkingGarage | OtherRooms        |  |
| Hardie Board     | Porch            | See Remarks   | Living Room       |  |
|                  | Screened Porch   |               | Dining Room       |  |
|                  | Outside Shower   |               | Kitchen           |  |
|                  | Sprinkler System |               | Eat-In-Kitchen    |  |
|                  |                  |               | Dining Area       |  |
|                  |                  |               | 1st Floor Primary |  |
|                  |                  |               | Bedroom           |  |
|                  |                  |               | Laundry Closet    |  |