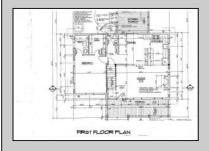

## **COMMENTS**

New Construction, with Hardie Board Siding. Your own piece of paradise awaits you! The open concept first floor has elegant, coffered ceilings, gas fireplace in the living room. Highly desirable first floor Master Bedroom en suite bath. The kitchen has top-of-the-line SS appliances, an island with beverage cooler and sink, entrance foyer, power room and a dining area that leads to the screened in back porch. The second floor offers second Master Bedroom with en suite bath, 2 guest bedrooms, hall bathroom, washer, dryer closet. Amenities include, central air, gas heat, fully covered front porch, screened in back porch, brick paver driveway, fully landscaped yard with inground sprinkler system, and outside shower. Appliances included are a gas range, microwave, beverage cooler, French door side by side refrigerator, whirlpool washer and dryer.

| PROPERTY DETAILS |                  |               |                   |  |
|------------------|------------------|---------------|-------------------|--|
| Exterior         | OutsideFeatures  | ParkingGarage | OtherRooms        |  |
| Hardie Board     | Porch            | See Remarks   | Living Room       |  |
|                  | Screened Porch   |               | Dining Room       |  |
|                  | Outside Shower   |               | Kitchen           |  |
|                  | Sprinkler System |               | Eat-In-Kitchen    |  |
|                  |                  |               | Dining Area       |  |
|                  |                  |               | 1st Floor Primary |  |
|                  |                  |               | Bedroom           |  |
|                  |                  |               | Laundry Closet    |  |