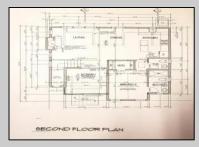

## COMMENTS

Impressive family home with space for everyone! New construction with Hardie Board Siding. This fabulous new 4 Bedrooms, 3.5 Baths upside down home built for comfortable living. On the first floor is a master en suite bedroom as well as 2 guest bedrooms, full hall bath, along with a laundry utility room. Second floor features a large open great room with natural gas fireplace, dining area, kitchen complete with top-of-the-line SS appliances, beverage refrigerator under island. Conveniently located powder room, master bedroom with cathedral ceilings, private bath and walk in closet. Inviting screened in porch with cathedral ceiling perfect for summertime dining. Brick patio in rear with a pathway to the shed. Outside shower for those sandy beach days.