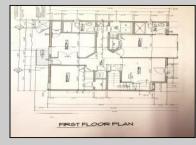

## COMMENTS

Impressive family home with space for everyone! New construction with Hardie Board Siding. This fabulous new 4 Bedrooms, 3.5 Baths upside down home built for comfortable living. On the first floor is a master en suite bedroom as well as 2 guest bedrooms, full hall bath, along with a laundry utility room. Second floor features a large open great room with natural gas fireplace, dining area, kitchen complete with top-of-the-line SS appliances, beverage refrigerator under island. Conveniently located powder room, master bedroom with cathedral ceilings, private bath and walk in closet. Inviting screened in porch with cathedral ceiling perfect for summertime dining. Brick patio in rear with a pathway to the shed. Outside shower for those sandy beach days.