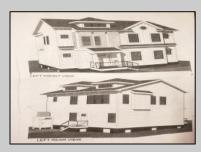

## COMMENTS

Impressive family home with space for everyone! New construction with Hardie Board Siding. This fabulous new 4 Bedrooms, 3.5 Baths upside down home built for comfortable living. On the first floor is a master en suite bedroom as well as 2 guest bedrooms, full hall bath, along with a laundry utility room. Second floor features a large open great room with natural gas fireplace, dining area, kitchen complete with top-of-the-line SS appliances, beverage refrigerator under island. Conveniently located powder room, master bedroom with cathedral ceilings, private bath and walk in closet. Inviting screened in porch with cathedral ceiling perfect for summertime dining. Brick patio in rear with a pathway to the shed. Outside shower for those sandy beach days.