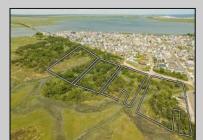

## COMMENTS

4.52 Acres Being offered with amazing sunset and bay views Blocks 156,157,158, and 159. The zoning is Marine Commercial which allows for offering a wide range of possibilities, including single-family homes, motels, hotels, retail outlets, restaurants, and more. It\'s essential to acknowledge that this is a \"sold as-is \"transaction, our information has been derived from public sources. The responsibility for securing approvals, including local and state permits, as well as CAFRA and DEP authorizations, rests with the buyer. This offering is also part of a larger offering of 12.37 Acres Please see MLS # 24005