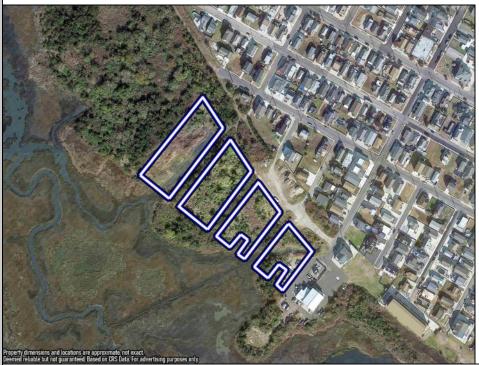

## COMMENTS

4.52 Acres Being offered with amazing sunset and bay views Blocks 156,157,158, and 159. The zoning is Marine Commercial which allows for offering a wide range of possibilities, including single-family homes, motels, hotels, retail outlets, restaurants, and more. It\'s essential to acknowledge that this is a \"sold as-is \"transaction, our information has been derived from public sources. The responsibility for securing approvals, including local and state permits, as well as CAFRA and DEP authorizations, rests with the buyer. This offering is also part of a larger offering of 12.37 Acres Please see MLS # 24005