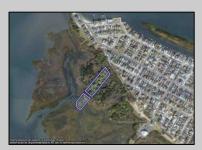

## COMMENTS

2.99 Acres Being offered with amazing sunset and bay views Blocks 154 and 166. The zoning is Marine Commercial which allows for offering a wide range of possibilities, including single-family homes, motels, hotels, retail outlets, restaurants, and more. It's essential to acknowledge that this is a 'sold as-is \"transaction, our information has been derived from public sources. The responsibility for securing approvals, including local and state permits, as well as CAFRA and DEP authorizations, rests with the buyer. This offering is also part of a larger offering of 12.37 Acres Please see MLS # 24005