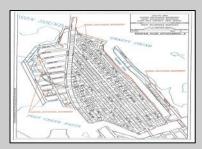

## COMMENTS

2.99 Acres Being offered with amazing sunset and bay views Blocks 154 and 166. The zoning is Marine Commercial which allows for offering a wide range of possibilities, including single-family homes, motels, hotels, retail outlets, restaurants, and more. It's essential to acknowledge that this is a 'sold as-is \"transaction, our information has been derived from public sources. The responsibility for securing approvals, including local and state permits, as well as CAFRA and DEP authorizations, rests with the buyer. This offering is also part of a larger offering of 12.37 Acres Please see MLS # 24005