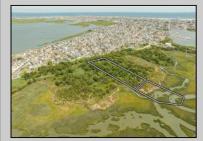

## COMMENTS

2.99 Acres Being offered with amazing sunset and bay views Blocks 154 and 166. The zoning is Marine Commercial which allows for offering a wide range of possibilities, including single-family homes, motels, hotels, retail outlets, restaurants, and more. It's essential to acknowledge that this is a 'sold as-is \"transaction, our information has been derived from public sources. The responsibility for securing approvals, including local and state permits, as well as CAFRA and DEP authorizations, rests with the buyer. This offering is also part of a larger offering of 12.37 Acres Please see MLS # 24005