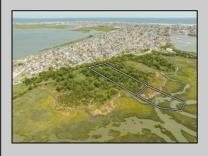

## COMMENTS

2.99 Acres Being offered with amazing sunset and bay views Blocks 154 and 166. The zoning is Marine Commercial which allows for offering a wide range of possibilities, including single-family homes, motels, hotels, retail outlets, restaurants, and more. It's essential to acknowledge that this is a 'sold as-is \"transaction, our information has been derived from public sources. The responsibility for securing approvals, including local and state permits, as well as CAFRA and DEP authorizations, rests with the buyer. This offering is also part of a larger offering of 12.37 Acres Please see MLS # 24005