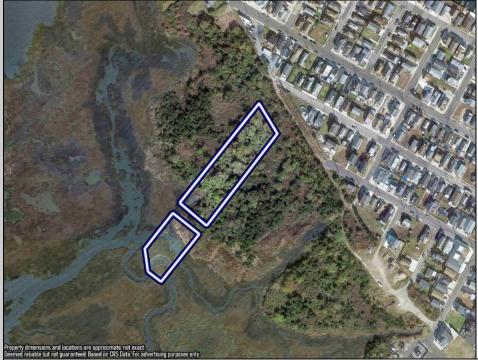

## COMMENTS

2.99 Acres Being offered with amazing sunset and bay views Blocks 154 and 166. The zoning is Marine Commercial which allows for offering a wide range of possibilities, including single-family homes, motels, hotels, retail outlets, restaurants, and more. It's essential to acknowledge that this is a 'sold as-is \"transaction, our information has been derived from public sources. The responsibility for securing approvals, including local and state permits, as well as CAFRA and DEP authorizations, rests with the buyer. This offering is also part of a larger offering of 12.37 Acres Please see MLS # 24005