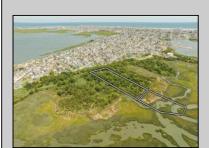

## **COMMENTS**

2.99 Acres Being offered with amazing sunset and bay views Blocks 154 and 166. The zoning is Marine Commercial which allows for offering a wide range of possibilities, including single-family homes, motels, hotels, retail outlets, restaurants, and more. It\'s essential to acknowledge that this is a \"sold as-is \"transaction, our information has been derived from public sources. The responsibility for securing approvals, including local and state permits, as well as CAFRA and DEP authorizations, rests with the buyer. This offering is also part of a larger offering of 12.37 Acres Please see MLS # 24005