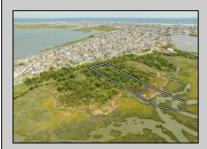

## **COMMENTS**

2.99 Acres Being offered with amazing sunset and bay views Blocks 154 and 166. The zoning is Marine Commercial which allows for offering a wide range of possibilities, including single-family homes, motels, hotels, retail outlets, restaurants, and more. It\'s essential to acknowledge that this is a \"sold as-is \"transaction, our information has been derived from public sources. The responsibility for securing approvals, including local and state permits, as well as CAFRA and DEP authorizations, rests with the buyer. This offering is also part of a larger offering of 12.37 Acres Please see MLS # 24005