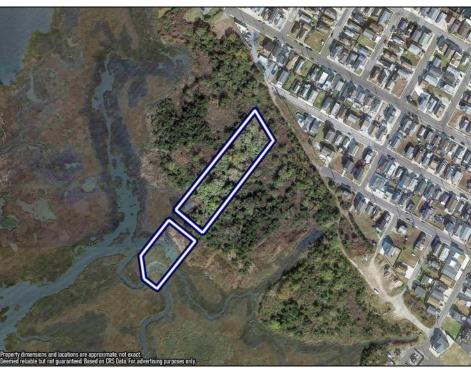

## **COMMENTS**

2.99 Acres Being offered with amazing sunset and bay views Blocks 154 and 166. The zoning is Marine Commercial which allows for offering a wide range of possibilities, including single-family homes, motels, hotels, retail outlets, restaurants, and more. It\'s essential to acknowledge that this is a \"sold as-is \"transaction, our information has been derived from public sources. The responsibility for securing approvals, including local and state permits, as well as CAFRA and DEP authorizations, rests with the buyer. This offering is also part of a larger offering of 12.37 Acres Please see MLS # 24005