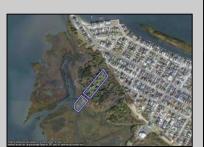

## **COMMENTS**

2.99 Acres Being offered with amazing sunset and bay views Blocks 154 and 166. The zoning is Marine Commercial which allows for offering a wide range of possibilities, including single-family homes, motels, hotels, retail outlets, restaurants, and more. It\'s essential to acknowledge that this is a \"sold as-is \"transaction, our information has been derived from public sources. The responsibility for securing approvals, including local and state permits, as well as CAFRA and DEP authorizations, rests with the buyer. This offering is also part of a larger offering of 12.37 Acres Please see MLS # 24005