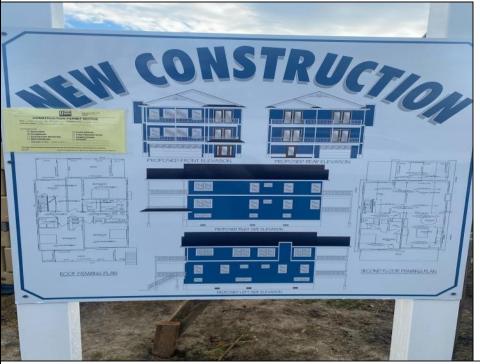

## **COMMENTS**

Amazing sunsets await from two bay facing water view decks. This custom construction home is being built on one of the few remaining first tier bay block building lots. This home boasts 4400 sqft under the roof with 3000 sqft of living space. The home features reverse construction open concept with the great room facing the bay with walk out to second story fiberglass deck. Ample room exists in the rear yard for pool, hot tub, patio, fire pit and so on. With a slated completion date of 6-30 or sooner the busy summer season will be at your fingertips. Now is the time to put your creativity to work and choose your colors, fits and finishes.

## **PROPERTY DETAILS**

Exterior OutsideFeatures Hardie Board Deck Fenced Yard

ParkingGarage 2 Car

OtherRooms Living Room Kitchen Dining Area Laundry/Utility Room Workshop

InteriorFeatures Cathedral Ceilings AppliancesIncluded Range