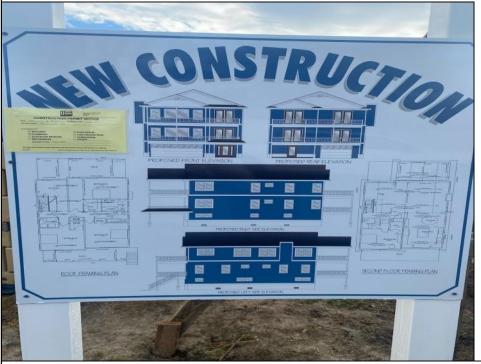

## **COMMENTS**

Amazing sunsets await from two bay facing water view decks. This custom construction home is being built on one of the few remaining first tier bay block building lots. This home boasts 4400 sqft under the roof with 3000 sqft of living space. The home features reverse construction open concept with the great room facing the bay with walk out to second story fiberglass deck. Ample room exists in the rear yard for pool, hot tub, patio, fire pit and so on. With a slated completion date of 6-30 or sooner the busy summer season will be at your fingertips. Now is the time to put your creativity to work and choose your colors, fits and finishes.