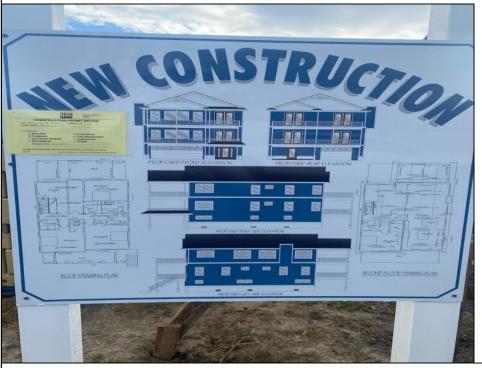

## **COMMENTS**

Amazing sunsets await from two bay facing water view decks. This custom construction home is being built on one of the few remaining first tier bay block building lots. This home boasts 4400 sqft under the roof with 3000 sqft of living space. The home features reverse construction open concept with the great room facing the bay with walk out to second story fiberglass deck. Ample room exists in the rear yard for pool, hot tub, patio, fire pit and so on. With a slated completion date of 6-30 or sooner the busy summer season will be at your fingertips. Now is the time to put your creativity to work and choose your colors, fits and finishes.