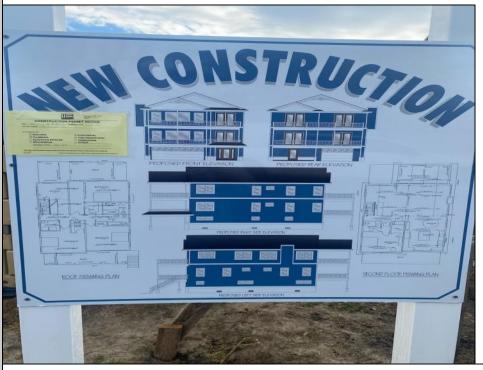

## **COMMENTS**

Amazing sunsets await from two bay facing water view decks. This custom construction home is being built on one of the few remaining first tier bay block building lots. This home boasts 4400 sqft under the roof with 3000 sqft of living space. The home features reverse construction open concept with the great room facing the bay with walk out to second story fiberglass deck. Ample room exists in the rear yard for pool, hot tub, patio, fire pit and so on. With a slated completion date of 6-30 or sooner the busy summer season will be at your fingertips. Now is the time to put your creativity to work and choose your colors, fits and finishes.