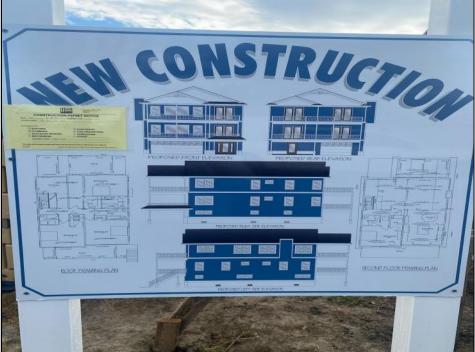

## COMMENTS

Amazing sunsets await from two bay facing water view decks. This custom construction home is being built on one of the few remaining first tier bay block building lots. This home boasts 4400 sqft under the roof with 3000 sqft of living space. The home features reverse construction open concept with the great room facing the bay with walk out to second story fiberglass deck. Ample room exists in the rear yard for pool, hot tub, patio, fire pit and so on. With a slated completion date of 6-30 or sooner the busy summer season will be at your fingertips. Now is the time to put your creativity to work and choose your colors, fits and finishes.