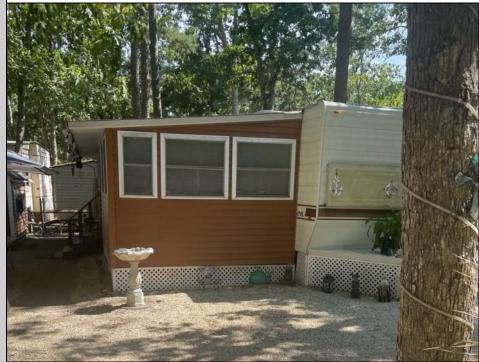

## COMMENTS

Welcome to Down the Shore Seasonal Resort. This 1 bedroom 1 bath mobile home with a foldout that sleeps 4 total is all you need to have a fun summer. Down the Shore offers a centrally located laundry facility, new outdoor movie area, beautiful swimming pool with cabanas, new pickle ball court, mini golf and more. The lake is a great area for laying on the beach without the drive. This seasonal resort is open from April 1st to October 31st. 2024 Lot rent is \$6,200. Close to plenty of beautiful Jersey Shore beaches. New management is making great improvements. Jump in your golf cart and enjoy everything this property has to offer.

| PROPERTY DETAILS                                |                        |                                      |                                                                                        |
|-------------------------------------------------|------------------------|--------------------------------------|----------------------------------------------------------------------------------------|
| OutsideFeatures<br>Patio                        | ParkingGarage<br>1 Car | OtherRooms<br>Living Room<br>Kitchen | AppliancesIncluded<br>Range<br>Oven<br>Microwave Oven<br>Refrigerator<br>Stove Propane |
| AlsoIncluded<br>Curtains<br>Blinds<br>Furniture | Heating<br>Gas Propane | Cooling<br>Electric                  | HotWater<br>Electric                                                                   |
| Water<br>Public                                 | Sewer<br>Public        |                                      |                                                                                        |