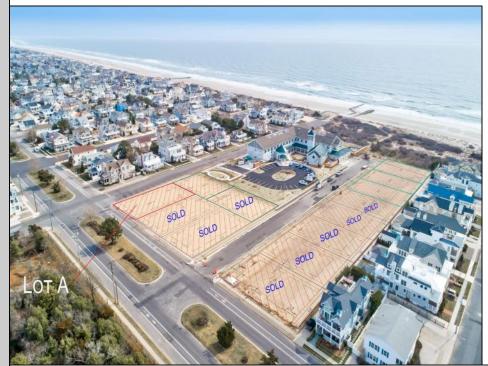

## COMMENTS

Stone Harbor South End Beach Block ! This 63 x 110 vacant corner lot is fully cleared and ready for you to start building your dream home today. Permits can be easily pulled, and a full set of architectural plans by renowned architect David Bennett are included in the sale. This is a rare opportunity to own a piece of Stone Harbor\'s Newest Southend, Beach Block homesite offering and create the home of your dreams. With the generously oversized 63 x 110 lot size, you\'ll have plenty of space to build a stunning 3465 sq. ft. single-family home. Imagine having a pool, garage, cabana, and a spacious backyard oasis for outdoor living and entertaining. The possibilities are endless. The location of this lot offers the perfect balance of privacy and convenience. The bird sanctuary is just steps away, providing a serene visual backdrop and the soothing sounds of nature. Finally, with direct access to the beach at the street end, you\'ll have easy access to the sandy shores and stunning ocean views. This opportunity is truly one-of-a-kind. 112th Street features ALL oversized lots and the beautiful new homes will create a captivating neighborhood ambiance. Invest in this vacant lot today and start building your dream beach home in one of the most desirable locations on the Jersey Shore. Stone Harbor, \"The