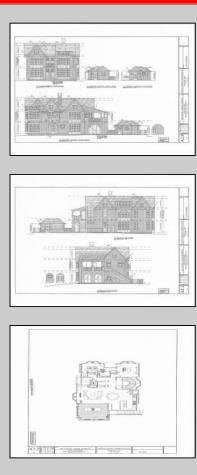

## COMMENTS

Stone Harbor South End Beach Block ! This 63 x 110 vacant corner lot is fully cleared and ready for you to start building your dream home today. Permits can be easily pulled, and a full set of architectural plans by renowned architect David Bennett are included in the sale. This is a rare opportunity to own a piece of Stone Harbor\'s Newest Southend, Beach Block homesite offering and create the home of your dreams. With the generously oversized 63 x 110 lot size, you\'ll have plenty of space to build a stunning 3465 sq. ft. single-family home. Imagine having a pool, garage, cabana, and a spacious backyard oasis for outdoor living and entertaining. The possibilities are endless. The location of this lot offers the perfect balance of privacy and convenience. The bird sanctuary is just steps away, providing a serene visual backdrop and the soothing sounds of nature. Finally, with direct access to the beach at the street end, you\'ll have easy access to the sandy shores and stunning ocean views. This opportunity is truly one-of-a-kind. 112th Street features ALL oversized lots and the beautiful new homes will create a captivating neighborhood ambiance. Invest in this vacant lot today and start building your dream beach home in one of the most desirable locations on the Jersey Shore. Stone Harbor, \"The