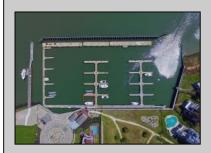

## **COMMENTS**

Home delivery will be for late Fall 2024 Permits are approved and ready to start building. Cape May Cove is a brand-new development of single-family homes neighboring Harbor Cove and truly a unique opportunity to be part of one the last new construction developments in Historic Cape May. Homes on Harbor Cove offer water views of Cape May Harbor with a large section of undisturbed wetlands in the rear of the development. This highly desirable location is a short distance from Cape May Harbor, the Fisherman\'s Memorial, Cape May Coast Guard Training Center, and Beach. These last three available lots on Harbor Cove are part of the Cape May Harbor Village and Yacht Club. Cape May Harbor Village offers a two-acre park, tennis court, and a marina where each lot will have a choice in a deeded 35-foot boat slip right around the corner from their home.