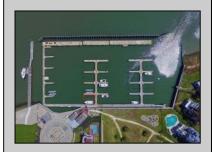

## **COMMENTS**

Home delivery will be for late Fall 2024 Permits are approved and ready to start building. Cape May Cove is a brand-new development of single-family homes neighboring Harbor Cove and truly a unique opportunity to be part of one the last new construction developments in Historic Cape May. Homes on Harbor Cove offer water views of Cape May Harbor with a large section of undisturbed wetlands in the rear of the development. This highly desirable location is a short distance from Cape May Harbor, the Fisherman\'s Memorial, Cape May Coast Guard Training Center, and Beach. These last three available lots on Harbor Cove are part of the Cape May Harbor Village and Yacht Club. Cape May Harbor Village offers a two-acre park, tennis court, and a marina where each lot will have a choice in a deeded 35-foot boat slip right around the corner from their home.