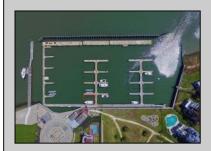

## **COMMENTS**

Home delivery will be for late Fall 2024 Permits are approved and ready to start building. Cape May Cove is a brand-new development of single-family homes neighboring Harbor Cove and truly a unique opportunity to be part of one the last new construction developments in Historic Cape May. Homes on Harbor Cove offer water views of Cape May Harbor with a large section of undisturbed wetlands in the rear of the development. This highly desirable location is a short distance from Cape May Harbor, the Fisherman\'s Memorial, Cape May Coast Guard Training Center, and Beach. These last three available lots on Harbor Cove are part of the Cape May Harbor Village and Yacht Club. Cape May Harbor Village offers a two-acre park, tennis court, and a marina where each lot will have a choice in a deeded 35-foot boat slip right around the corner from their home.