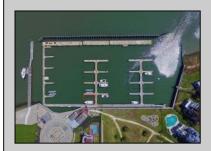

## **COMMENTS**

Home delivery will be for late Fall 2024 Permits are approved and ready to start building. Cape May Cove is a brand-new development of single-family homes neighboring Harbor Cove and truly a unique opportunity to be part of one the last new construction developments in Historic Cape May. Homes on Harbor Cove offer water views of Cape May Harbor with a large section of undisturbed wetlands in the rear of the development. This highly desirable location is a short distance from Cape May Harbor, the Fisherman\'s Memorial, Cape May Coast Guard Training Center, and Beach. These last three available lots on Harbor Cove are part of the Cape May Harbor Village and Yacht Club. Cape May Harbor Village offers a two-acre park, tennis court, and a marina where each lot will have a choice in a deeded 35-foot boat slip right around the corner from their home.

## **PROPERTY DETAILS**

Exterior OutsideFeatures Shingle Deck Other Screened Porch Fenced Yard Cable TV Sidewalks Sprinkler System

Garage 2 Car Auto Door Opener 4 car parking

**Basement** 

ParkingGarage

Heating Gas Natural Forced Air