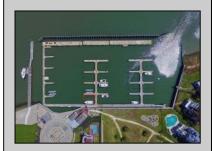

## **COMMENTS**

Home delivery will be for late Fall 2024 Permits are approved and ready to start building. Cape May Cove is a brand-new development of single-family homes neighboring Harbor Cove and truly a unique opportunity to be part of one the last new construction developments in Historic Cape May. Homes on Harbor Cove offer water views of Cape May Harbor with a large section of undisturbed wetlands in the rear of the development. This highly desirable location is a short distance from Cape May Harbor, the Fisherman\'s Memorial, Cape May Coast Guard Training Center, and Beach. These last three available lots on Harbor Cove are part of the Cape May Harbor Village and Yacht Club. Cape May Harbor Village offers a two-acre park, tennis court, and a marina where each lot will have a choice in a deeded 35-foot boat slip right around the corner from their home.