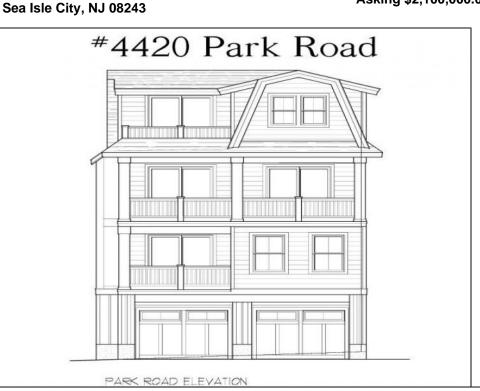

## COMMENTS

Coming Soon!! Bayfront! Now is your opportunity to own a brand-new, waterfront townhouse on Park Road in Sea Isle City. With 4 beds and 3.5 baths, this home is perfect for the whole family. Built by Sea Isle\'s own Michael O\'Neill, you won\'t want to miss this one! The property includes an elevator, private decks on all 3 floors, attached 2-car garage, new bulkhead and a boat slip. The location is steps to the bay and within walking distance to local restaurants, shops, the promenade and beaches.

AppliancesIncluded

Self-Clean Oven

Microwave Oven Refrigerator

Washer

Dryer Dishwasher

Water

City

Asking \$2,100,000.00