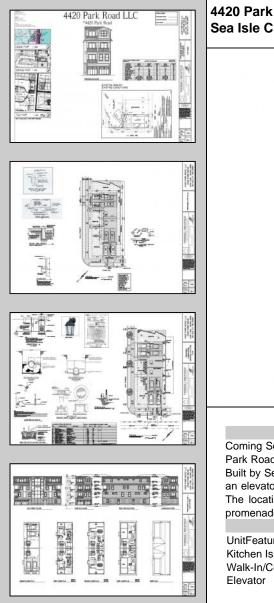

## COMMENTS

Coming Soon!! Bayfront! Now is your opportunity to own a brand-new, waterfront townhouse on Park Road in Sea Isle City. With 4 beds and 3.5 baths, this home is perfect for the whole family. Built by Sea Isle\'s own Michael O\'Neill, you won\'t want to miss this one! The property includes an elevator, private decks on all 3 floors, attached 2-car garage, new bulkhead and a boat slip. The location is steps to the bay and within walking distance to local restaurants, shops, the promenade and beaches.

| UnitFeatures         |
|----------------------|
| Kitchen Island       |
| Walk-In/Cedar Closet |
| Elevator             |
|                      |

Heating

Gas Natural

Forced Air

ParkingGarage Garage 2 Car Attached

Cooling

Central Air

Ceiling Fan

PROPERTY DETAILS OtherRooms Living Room Dining Room Eat In Kitchen Pantry

> HotWater Gas

Ask for Sara Varani Berger Realty Inc 3160 Asbury Avenue, Ocean City Call: 609-399-0076 Email to: sev@bergerrealty.com

AppliancesIncluded

Self-Clean Oven

Microwave Oven Refrigerator

Washer

Dryer Dishwasher

Water

City

Asking \$2,100,000.00