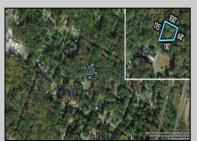

## **COMMENTS**

75 x 100 Vacant Lot Potential access from Bayview Rd & N. 6th Ave. Buyer and their agents are advised to conduct thorough due diligence. All approvals & fees are buyers\' responsibility. Neither the seller nor the agent makes any guaranties as to the accuracy of the information provided. The lot is being sold as-is. No warranties or guaranties.