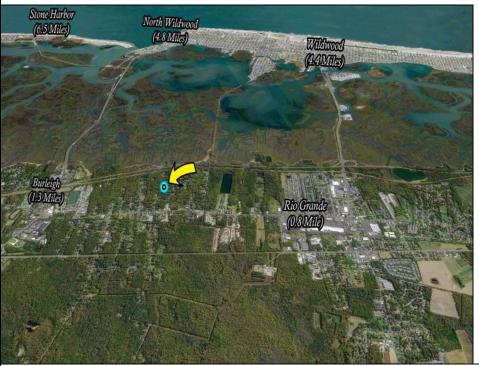

## **COMMENTS**

75 x 100 Vacant Lot Potential access from Bayview Rd & N. 6th Ave. Buyer and their agents are advised to conduct thorough due diligence. All approvals & fees are buyers\' responsibility. Neither the seller nor the agent makes any guaranties as to the accuracy of the information provided. The lot is being sold as-is. No warranties or guaranties.