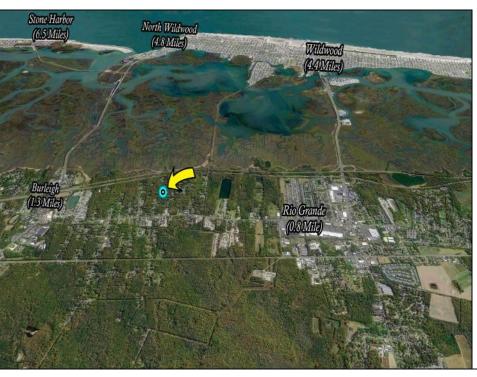

## **COMMENTS**

75 x 100 Vacant Lot Potential access from Bayview Rd & N. 6th Ave. Buyer and their agents are advised to conduct thorough due diligence. All approvals & fees are buyers\' responsibility. Neither the seller nor the agent makes any guaranties as to the accuracy of the information provided. The lot is being sold as-is. No warranties or guaranties.