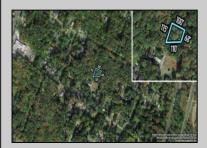

## COMMENTS

75 x 100 Vacant Lot Potential access from Bayview Rd & N. 6th Ave. Buyer and their agents are advised to conduct thorough due diligence. All approvals & fees are buyers\' responsibility. Neither the seller nor the agent makes any guaranties as to the accuracy of the information provided. The lot is being sold as-is. No warranties or guaranties.