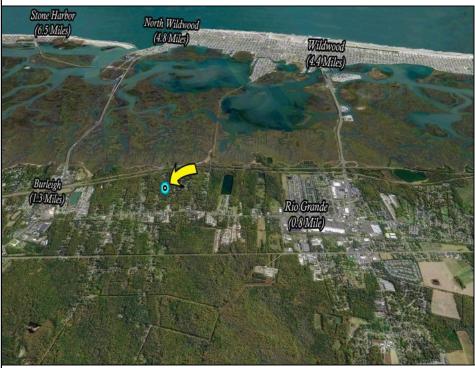

## COMMENTS

75 x 100 Vacant Lot Potential access from Bayview Rd & N. 6th Ave. Buyer and their agents are advised to conduct thorough due diligence. All approvals & fees are buyers\' responsibility. Neither the seller nor the agent makes any guaranties as to the accuracy of the information provided. The lot is being sold as-is. No warranties or guaranties.