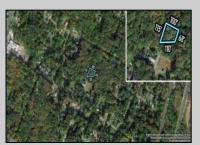

## **COMMENTS**

75 x 100 Vacant Lot Potential access from Bayview Rd & N. 6th Ave. Buyer and their agents are advised to conduct thorough due diligence. All approvals & fees are buyers\' responsibility. Neither the seller nor the agent makes any guaranties as to the accuracy of the information provided. The lot is being sold as-is. No warranties or guaranties.