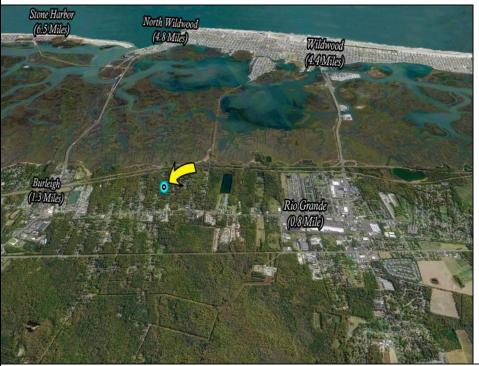

## Carolina North Whitesboro, NJ 08242

## **COMMENTS**

75 x 100 Vacant Lot Potential access from Bayview Rd & N. 6th Ave. Buyer and their agents are advised to conduct thorough due diligence. All approvals & fees are buyers\' responsibility. Neither the seller nor the agent makes any guaranties as to the accuracy of the information provided. The lot is being sold as-is. No warranties or guaranties.