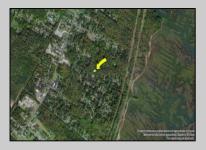

## **COMMENTS**

75 x 100 Vacant Lot Potential access from Bayview Rd & N. 6th Ave. Buyer and their agents are advised to conduct thorough due diligence. All approvals & fees are buyers\' responsibility. Neither the seller nor the agent makes any guaranties as to the accuracy of the information provided. The lot is being sold as-is. No warranties or guaranties.