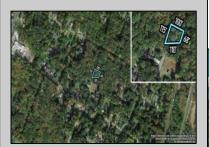

## **COMMENTS**

75 x 100 Vacant Lot Potential access from Bayview Rd & N. 6th Ave. Buyer and their agents are advised to conduct thorough due diligence. All approvals & fees are buyers\(^{1}\) responsibility. Neither the seller nor the agent makes any guaranties as to the accuracy of the information provided. The lot is being sold as-is. No warranties or guaranties.