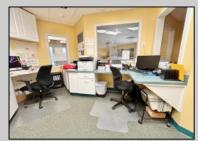

## COMMENTS

Looking for a prime location for your business or an investment? This property is located in a commercial area of Cape May Court House with high exposure on Route 9. It is suitable for a variety of commercial uses and there are four units with rental income (one unit to be vacated soon). The building is over 7,000 square feet with more than adequate parking spaces. The building is located on 1.28 acres with easy access to the Garden State Parkway. There are Solar Panels on the building that the seller owns. Note: Photos only represent two of the units.