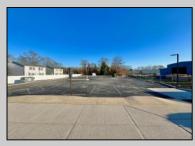

## COMMENTS

Looking for a prime location for your business or an investment? This property is located in a commercial area of Cape May Court House with high exposure on Route 9. It is suitable for a variety of commercial uses and there are four units with rental income (one unit to be vacated soon). The building is over 7,000 square feet with more than adequate parking spaces. The building is located on 1.28 acres with easy access to the Garden State Parkway. There are Solar Panels on the building that the seller owns. Note: Photos only represent two of the units.

City

| PROPERTY DETAILS                         |                                    |                                  |                        |
|------------------------------------------|------------------------------------|----------------------------------|------------------------|
| OutsideFeatures<br>Security Light/System | ParkingGarage<br>11 Or More Spaces | OtherRooms<br>Office Space Avail | Heating<br>Gas Natural |
| Cooling                                  | HotWater                           | Water                            | Sewer                  |