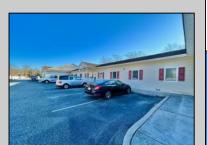

## **COMMENTS**

Looking for a prime location for your business or an investment? This property is located in a commercial area of Cape May Court House with high exposure on Route 9. It is suitable for a variety of commercial uses and there are four units with rental income (one unit to be vacated soon). The building is over 7,000 square feet with more than adequate parking spaces. The building is located on 1.28 acres with easy access to the Garden State Parkway. There are Solar Panels on the building that the seller owns. Note: Photos only represent two of the units.

| PROPERTY DETAILS      |                   |                    |             |
|-----------------------|-------------------|--------------------|-------------|
| OutsideFeatures       | ParkingGarage     | OtherRooms         | Heating     |
| Security Light/System | 11 Or More Spaces | Office Space Avail | Gas Natural |
|                       |                   |                    |             |
| Cooling               | HotWater          | Water              | Sewer       |
| Central A             | ir Gas            | City               | City        |
| Conditioning          |                   |                    |             |