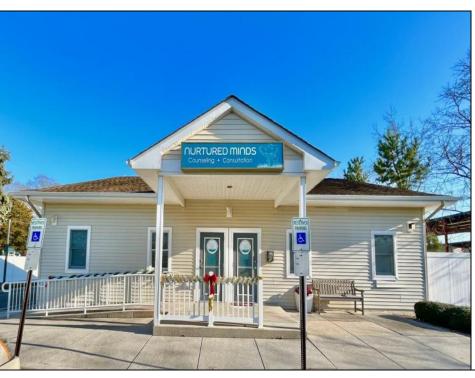

## **COMMENTS**

Looking for a prime location for your business or an investment? This property is located in a commercial area of Cape May Court House with high exposure on Route 9. It is suitable for a variety of commercial uses and there are four units with rental income (one unit to be vacated soon). The building is over 7,000 square feet with more than adequate parking spaces. The building is located on 1.28 acres with easy access to the Garden State Parkway. There are Solar Panels on the building that the seller owns. Note: Photos only represent two of the units.