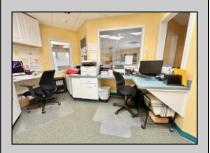

## **COMMENTS**

Looking for a prime location for your business or an investment? This property is located in a commercial area of Cape May Court House with high exposure on Route 9. It is suitable for a variety of commercial uses and there are four units with rental income (one unit to be vacated soon). The building is over 7,000 square feet with more than adequate parking spaces. The building is located on 1.28 acres with easy access to the Garden State Parkway. There are Solar Panels on the building that the seller owns. Note: Photos only represent two of the units.