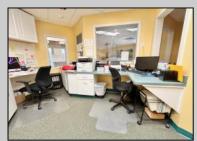

## COMMENTS

Looking for a prime location for your business or an investment? This property is located in a commercial area of Cape May Court House with high exposure on Route 9. It is suitable for a variety of commercial uses and there are four units with rental income (one unit to be vacated soon). The building is over 7,000 square feet with more than adequate parking spaces. The building is located on 1.28 acres with easy access to the Garden State Parkway. There are Solar Panels on the building that the seller owns. Note: Photos only represent two of the units.