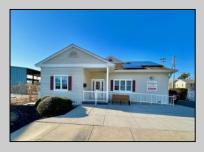

## COMMENTS

Looking for a prime location for your business or an investment? This property is located in a commercial area of Cape May Court House with high exposure on Route 9. It is suitable for a variety of commercial uses and there are four units with rental income (one unit to be vacated soon). The building is over 7,000 square feet with more than adequate parking spaces. The building is located on 1.28 acres with easy access to the Garden State Parkway. There are Solar Panels on the building that the seller owns. Note: Photos only represent two of the units.