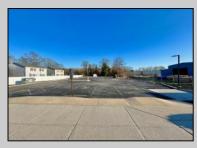

## COMMENTS

Looking for a prime location for your business or an investment? This property is located in a commercial area of Cape May Court House with high exposure on Route 9. It is suitable for a variety of commercial uses and there are four units with rental income (one unit to be vacated soon). The building is over 7,000 square feet with more than adequate parking spaces. The building is located on 1.28 acres with easy access to the Garden State Parkway. There are Solar Panels on the building that the seller owns. Note: Photos only represent two of the units.