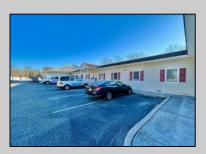

## COMMENTS

Looking for a prime location for your business or an investment? This property is located in a commercial area of Cape May Court House with high exposure on Route 9. It is suitable for a variety of commercial uses and there are four units with rental income (one unit to be vacated soon). The building is over 7,000 square feet with more than adequate parking spaces. The building is located on 1.28 acres with easy access to the Garden State Parkway. There are Solar Panels on the building that the seller owns. Note: Photos only represent two of the units.