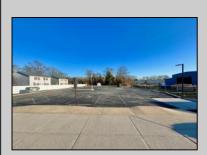

## **COMMENTS**

Looking for a prime location for your business or an investment? This property is located in a commercial area of Cape May Court House with high exposure on Route 9. It is suitable for a variety of commercial uses and there are four units with rental income (one unit to be vacated soon). The building is over 7,000 square feet with more than adequate parking spaces. The building is located on 1.28 acres with easy access to the Garden State Parkway. There are Solar Panels on the building that the seller owns. Note: Photos only represent two of the units.