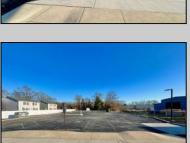

## **COMMENTS**

Looking for a prime location for your business or an investment? This property is located in a commercial area of Cape May Court House with high exposure on Route 9. It is suitable for a variety of commercial uses and there are four units with rental income (one unit to be vacated soon). The building is over 7,000 square feet with more than adequate parking spaces. The building is located on 1.28 acres with easy access to the Garden State Parkway. There are Solar Panels on the building that the seller owns. Note: Photos only represent two of the units.