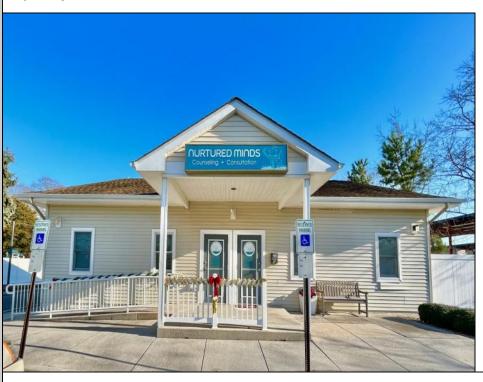

## **COMMENTS**

Looking for a prime location for your business or an investment? This property is located in a commercial area of Cape May Court House with high exposure on Route 9. It is suitable for a variety of commercial uses and there are four units with rental income (one unit to be vacated soon). The building is over 7,000 square feet with more than adequate parking spaces. The building is located on 1.28 acres with easy access to the Garden State Parkway. There are Solar Panels on the building that the seller owns. Note: Photos only represent two of the units.