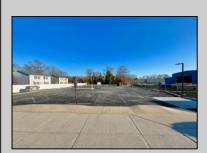

## **COMMENTS**

Looking for a prime location for your business or an investment? This property is located in a commercial area of Cape May Court House with high exposure on Route 9. It is suitable for a variety of commercial uses and there are four units with rental income (one unit to be vacated soon). The building is over 7,000 square feet with more than adequate parking spaces. The building is located on 1.28 acres with easy access to the Garden State Parkway. There are Solar Panels on the building that the seller owns. Note: Photos only represent two of the units.

PROPERTY DETAILS

| =                              |                   |                    |             |
|--------------------------------|-------------------|--------------------|-------------|
| OutsideFeatures                | ParkingGarage     | OtherRooms         | Heating     |
| Security Light/System          | 11 Or More Spaces | Office Space Avail | Gas Natural |
| Cooling Central A Conditioning | HotWater          | Water              | Sewer       |
|                                | ir Gas            | City               | City        |