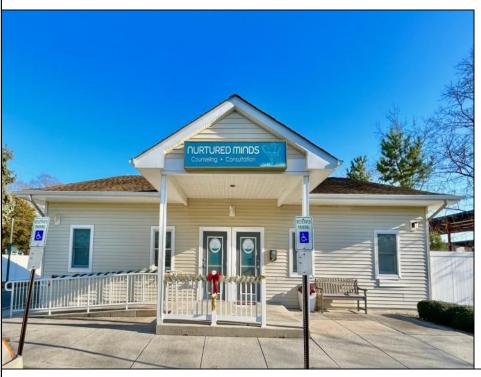

## **COMMENTS**

Looking for a prime location for your business or an investment? This property is located in a commercial area of Cape May Court House with high exposure on Route 9. It is suitable for a variety of commercial uses and there are four units with rental income (one unit to be vacated soon). The building is over 7,000 square feet with more than adequate parking spaces. The building is located on 1.28 acres with easy access to the Garden State Parkway. There are Solar Panels on the building that the seller owns. Note: Photos only represent two of the units.