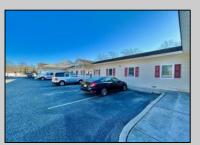

## **COMMENTS**

Looking for a prime location for your business or an investment? This property is located in a commercial area of Cape May Court House with high exposure on Route 9. It is suitable for a variety of commercial uses and there are four units with rental income (one unit to be vacated soon). The building is over 7,000 square feet with more than adequate parking spaces. The building is located on 1.28 acres with easy access to the Garden State Parkway. There are Solar Panels on the building that the seller owns. Note: Photos only represent two of the units.