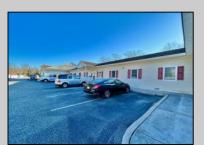

## **COMMENTS**

Looking for a prime location for your business or an investment? This property is located in a commercial area of Cape May Court House with high exposure on Route 9. It is suitable for a variety of commercial uses and there are four units with rental income (one unit to be vacated soon). The building is over 7,000 square feet with more than adequate parking spaces. The building is located on 1.28 acres with easy access to the Garden State Parkway. There are Solar Panels on the building that the seller owns. Note: Photos only represent two of the units.

**PROPERTY DETAILS** 

| OutsideFeatures                | ParkingGarage     | OtherRooms         | Heating     |
|--------------------------------|-------------------|--------------------|-------------|
| Security Light/System          | 11 Or More Spaces | Office Space Avail | Gas Natural |
| Cooling Central A Conditioning | HotWater          | Water              | Sewer       |
|                                | ir Gas            | City               | City        |