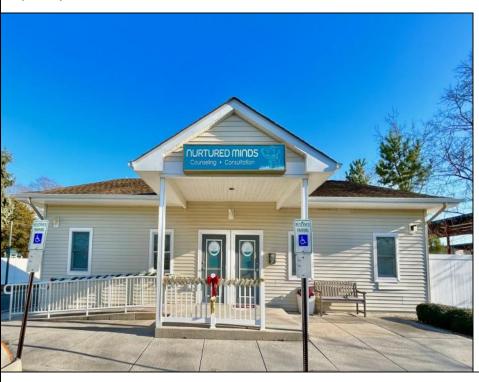

## **COMMENTS**

Looking for a prime location for your business or an investment? This property is located in a commercial area of Cape May Court House with high exposure on Route 9. It is suitable for a variety of commercial uses and there are four units with rental income (one unit to be vacated soon). The building is over 7,000 square feet with more than adequate parking spaces. The building is located on 1.28 acres with easy access to the Garden State Parkway. There are Solar Panels on the building that the seller owns. Note: Photos only represent two of the units.