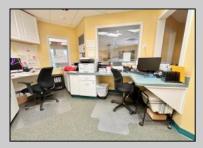

## **COMMENTS**

Looking for a prime location for your business or an investment? This property is located in a commercial area of Cape May Court House with high exposure on Route 9. It is suitable for a variety of commercial uses and there are four units with rental income (one unit to be vacated soon). The building is over 7,000 square feet with more than adequate parking spaces. The building is located on 1.28 acres with easy access to the Garden State Parkway. There are Solar Panels on the building that the seller owns. Note: Photos only represent two of the units.