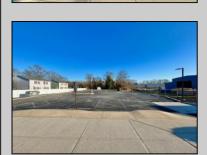

## **COMMENTS**

Looking for a prime location for your business or an investment? This property is located in a commercial area of Cape May Court House with high exposure on Route 9. It is suitable for a variety of commercial uses and there are four units with rental income (one unit to be vacated soon). The building is over 7,000 square feet with more than adequate parking spaces. The building is located on 1.28 acres with easy access to the Garden State Parkway. There are Solar Panels on the building that the seller owns. Note: Photos only represent two of the units.

**PROPERTY DETAILS** 

| OutsideFeatures                | ParkingGarage     | OtherRooms         | Heating     |
|--------------------------------|-------------------|--------------------|-------------|
| Security Light/System          | 11 Or More Spaces | Office Space Avail | Gas Natural |
| Cooling Central A Conditioning | HotWater          | Water              | Sewer       |
|                                | ir Gas            | City               | City        |