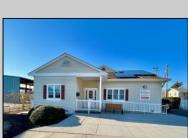

## **COMMENTS**

Looking for a prime location for your business or an investment? This property is located in a commercial area of Cape May Court House with high exposure on Route 9. It is suitable for a variety of commercial uses and there are four units with rental income (one unit to be vacated soon). The building is over 7,000 square feet with more than adequate parking spaces. The building is located on 1.28 acres with easy access to the Garden State Parkway. There are Solar Panels on the building that the seller owns. Note: Photos only represent two of the units.