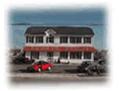

## **COMMENTS**

Looking for a prime location for your business or an investment? This property is located in a commercial area of Cape May Court House with high exposure on Route 9. It is suitable for a variety of commercial uses and there are four units with rental income (one unit to be vacated soon). The building is over 7,000 square feet with more than adequate parking spaces. The building is located on 1.28 acres with easy access to the Garden State Parkway. There are Solar Panels on the building that the seller owns. Note: Photos only represent two of the units.