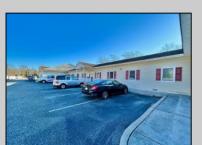

## **COMMENTS**

Looking for a prime location for your business or an investment? This property is located in a commercial area of Cape May Court House with high exposure on Route 9. It is suitable for a variety of commercial uses and there are four units with rental income (one unit to be vacated soon). The building is over 7,000 square feet with more than adequate parking spaces. The building is located on 1.28 acres with easy access to the Garden State Parkway. There are Solar Panels on the building that the seller owns. Note: Photos only represent two of the units.