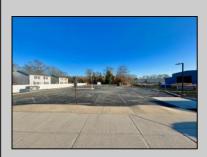

## **COMMENTS**

Looking for a prime location for your business or an investment? This property is located in a commercial area of Cape May Court House with high exposure on Route 9. It is suitable for a variety of commercial uses and there are four units with rental income (one unit to be vacated soon). The building is over 7,000 square feet with more than adequate parking spaces. The building is located on 1.28 acres with easy access to the Garden State Parkway. There are Solar Panels on the building that the seller owns. Note: Photos only represent two of the units.

**PROPERTY DETAILS** 

| OutsideFeatures                | ParkingGarage     | OtherRooms         | Heating     |
|--------------------------------|-------------------|--------------------|-------------|
| Security Light/System          | 11 Or More Spaces | Office Space Avail | Gas Natural |
| Cooling Central A Conditioning | HotWater          | Water              | Sewer       |
|                                | ir Gas            | City               | City        |