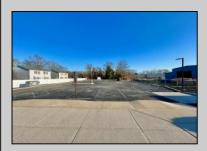

## **COMMENTS**

Looking for a prime location for your business or an investment? This property is located in a commercial area of Cape May Court House with high exposure on Route 9. It is suitable for a variety of commercial uses and there are four units with rental income (one unit to be vacated soon). The building is over 7,000 square feet with more than adequate parking spaces. The building is located on 1.28 acres with easy access to the Garden State Parkway. There are Solar Panels on the building that the seller owns. Note: Photos only represent two of the units.

PROPERTY DETAILS

| OutsideFeatures                | ParkingGarage     | OtherRooms         | Heating     |
|--------------------------------|-------------------|--------------------|-------------|
| Security Light/System          | 11 Or More Spaces | Office Space Avail | Gas Natural |
| Cooling Central A Conditioning | HotWater          | Water              | Sewer       |
|                                | ir Gas            | City               | City        |