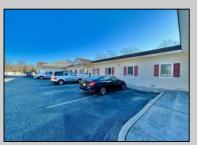

## **COMMENTS**

Looking for a prime location for your business or an investment? This property is located in a commercial area of Cape May Court House with high exposure on Route 9. It is suitable for a variety of commercial uses and there are four units with rental income (one unit to be vacated soon). The building is over 7,000 square feet with more than adequate parking spaces. The building is located on 1.28 acres with easy access to the Garden State Parkway. There are Solar Panels on the building that the seller owns. Note: Photos only represent two of the units.