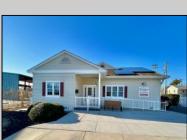

## **COMMENTS**

Looking for a prime location for your business or an investment? This property is located in a commercial area of Cape May Court House with high exposure on Route 9. It is suitable for a variety of commercial uses and there are four units with rental income (one unit to be vacated soon). The building is over 7,000 square feet with more than adequate parking spaces. The building is located on 1.28 acres with easy access to the Garden State Parkway. There are Solar Panels on the building that the seller owns. Note: Photos only represent two of the units.