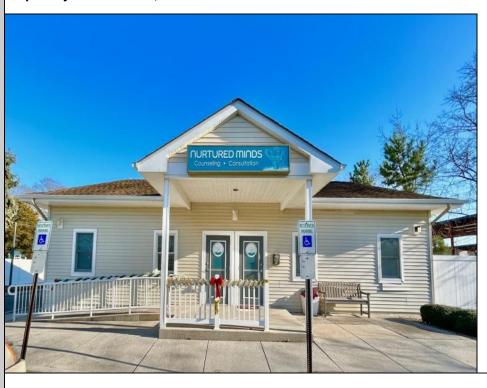

## **COMMENTS**

Looking for a prime location for your business or an investment? This property is located in a commercial area of Cape May Court House with high exposure on Route 9. It is suitable for a variety of commercial uses and there are four units with rental income (one unit to be vacated soon). The building is over 7,000 square feet with more than adequate parking spaces. The building is located on 1.28 acres with easy access to the Garden State Parkway. There are Solar Panels on the building that the seller owns. Note: Photos only represent two of the units.