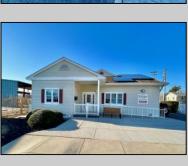

## **COMMENTS**

Looking for a prime location for your business or an investment? This property is located in a commercial area of Cape May Court House with high exposure on Route 9. It is suitable for a variety of commercial uses and there are four units with rental income (one unit to be vacated soon). The building is over 7,000 square feet with more than adequate parking spaces. The building is located on 1.28 acres with easy access to the Garden State Parkway. There are Solar Panels on the building that the seller owns. Note: Photos only represent two of the units.