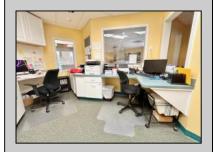

## **COMMENTS**

Looking for a prime location for your business or an investment? This property is located in a commercial area of Cape May Court House with high exposure on Route 9. It is suitable for a variety of commercial uses and there are four units with rental income (one unit to be vacated soon). The building is over 7,000 square feet with more than adequate parking spaces. The building is located on 1.28 acres with easy access to the Garden State Parkway. There are Solar Panels on the building that the seller owns. Note: Photos only represent two of the units.