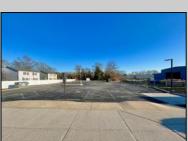

## **COMMENTS**

Looking for a prime location for your business or an investment? This property is located in a commercial area of Cape May Court House with high exposure on Route 9. It is suitable for a variety of commercial uses and there are four units with rental income (one unit to be vacated soon). The building is over 7,000 square feet with more than adequate parking spaces. The building is located on 1.28 acres with easy access to the Garden State Parkway. There are Solar Panels on the building that the seller owns. Note: Photos only represent two of the units.

PROPERTY DETAILS

| OutsideFeatures                | ParkingGarage     | OtherRooms         | Heating     |
|--------------------------------|-------------------|--------------------|-------------|
| Security Light/System          | 11 Or More Spaces | Office Space Avail | Gas Natural |
| Cooling Central A Conditioning | HotWater          | Water              | Sewer       |
|                                | ir Gas            | City               | City        |