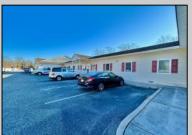

## **COMMENTS**

Looking for a prime location for your business or an investment? This property is located in a commercial area of Cape May Court House with high exposure on Route 9. It is suitable for a variety of commercial uses and there are four units with rental income (one unit to be vacated soon). The building is over 7,000 square feet with more than adequate parking spaces. The building is located on 1.28 acres with easy access to the Garden State Parkway. There are Solar Panels on the building that the seller owns. Note: Photos only represent two of the units.