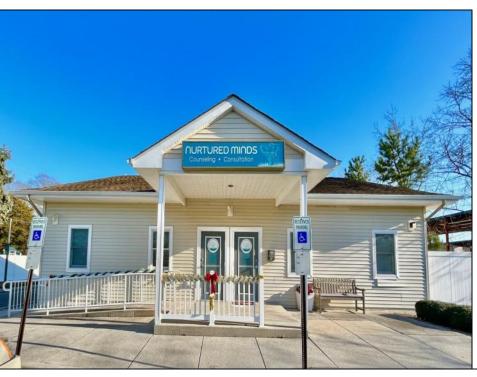

## **COMMENTS**

Looking for a prime location for your business or an investment? This property is located in a commercial area of Cape May Court House with high exposure on Route 9. It is suitable for a variety of commercial uses and there are four units with rental income (one unit to be vacated soon). The building is over 7,000 square feet with more than adequate parking spaces. The building is located on 1.28 acres with easy access to the Garden State Parkway. There are Solar Panels on the building that the seller owns. Note: Photos only represent two of the units.