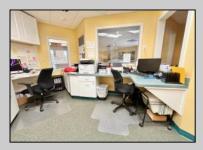

## **COMMENTS**

Looking for a prime location for your business or an investment? This property is located in a commercial area of Cape May Court House with high exposure on Route 9. It is suitable for a variety of commercial uses and there are four units with rental income (one unit to be vacated soon). The building is over 7,000 square feet with more than adequate parking spaces. The building is located on 1.28 acres with easy access to the Garden State Parkway. There are Solar Panels on the building that the seller owns. Note: Photos only represent two of the units.