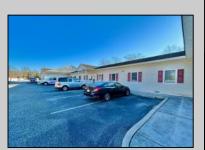

## **COMMENTS**

Looking for a prime location for your business or an investment? This property is located in a commercial area of Cape May Court House with high exposure on Route 9. It is suitable for a variety of commercial uses and there are four units with rental income (one unit to be vacated soon). The building is over 7,000 square feet with more than adequate parking spaces. The building is located on 1.28 acres with easy access to the Garden State Parkway. There are Solar Panels on the building that the seller owns. Note: Photos only represent two of the units.