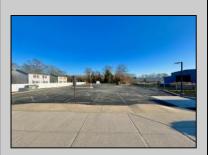

## **COMMENTS**

Looking for a prime location for your business or an investment? This property is located in a commercial area of Cape May Court House with high exposure on Route 9. It is suitable for a variety of commercial uses and there are four units with rental income (one unit to be vacated soon). The building is over 7,000 square feet with more than adequate parking spaces. The building is located on 1.28 acres with easy access to the Garden State Parkway. There are Solar Panels on the building that the seller owns. Note: Photos only represent two of the units.