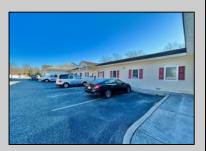

## **COMMENTS**

Looking for a prime location for your business or an investment? This property is located in a commercial area of Cape May Court House with high exposure on Route 9. It is suitable for a variety of commercial uses and there are four units with rental income (one unit to be vacated soon). The building is over 7,000 square feet with more than adequate parking spaces. The building is located on 1.28 acres with easy access to the Garden State Parkway. There are Solar Panels on the building that the seller owns. Note: Photos only represent two of the units.