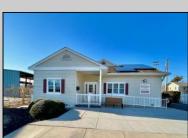

## **COMMENTS**

Looking for a prime location for your business or an investment? This property is located in a commercial area of Cape May Court House with high exposure on Route 9. It is suitable for a variety of commercial uses and there are four units with rental income (one unit to be vacated soon). The building is over 7,000 square feet with more than adequate parking spaces. The building is located on 1.28 acres with easy access to the Garden State Parkway. There are Solar Panels on the building that the seller owns. Note: Photos only represent two of the units.