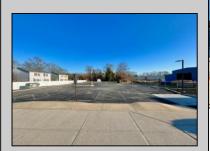

## **COMMENTS**

Looking for a prime location for your business or an investment? This property is located in a commercial area of Cape May Court House with high exposure on Route 9. It is suitable for a variety of commercial uses and there are four units with rental income (one unit to be vacated soon). The building is over 7,000 square feet with more than adequate parking spaces. The building is located on 1.28 acres with easy access to the Garden State Parkway. There are Solar Panels on the building that the seller owns. Note: Photos only represent two of the units.