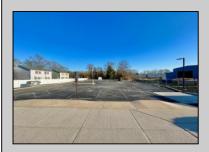

## **COMMENTS**

Looking for a prime location for your business or an investment? This property is located in a commercial area of Cape May Court House with high exposure on Route 9. It is suitable for a variety of commercial uses and there are four units with rental income (one unit to be vacated soon). The building is over 7,000 square feet with more than adequate parking spaces. The building is located on 1.28 acres with easy access to the Garden State Parkway. There are Solar Panels on the building that the seller owns. Note: Photos only represent two of the units.

PROPERTY DETAILS

| OutsideFeatures                | ParkingGarage     | OtherRooms         | Heating     |
|--------------------------------|-------------------|--------------------|-------------|
| Security Light/System          | 11 Or More Spaces | Office Space Avail | Gas Natural |
| Cooling Central A Conditioning | HotWater          | Water              | Sewer       |
|                                | ir Gas            | City               | City        |