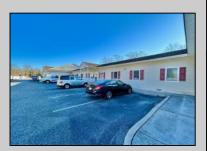

## **COMMENTS**

Looking for a prime location for your business or an investment? This property is located in a commercial area of Cape May Court House with high exposure on Route 9. It is suitable for a variety of commercial uses and there are four units with rental income (one unit to be vacated soon). The building is over 7,000 square feet with more than adequate parking spaces. The building is located on 1.28 acres with easy access to the Garden State Parkway. There are Solar Panels on the building that the seller owns. Note: Photos only represent two of the units.