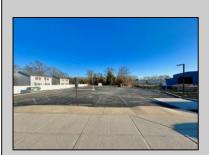

## **COMMENTS**

Looking for a prime location for your business or an investment? This property is located in a commercial area of Cape May Court House with high exposure on Route 9. It is suitable for a variety of commercial uses and there are four units with rental income (one unit to be vacated soon). The building is over 7,000 square feet with more than adequate parking spaces. The building is located on 1.28 acres with easy access to the Garden State Parkway. There are Solar Panels on the building that the seller owns. Note: Photos only represent two of the units.