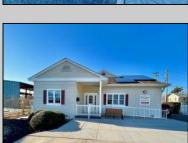

## **COMMENTS**

Looking for a prime location for your business or an investment? This property is located in a commercial area of Cape May Court House with high exposure on Route 9. It is suitable for a variety of commercial uses and there are four units with rental income (one unit to be vacated soon). The building is over 7,000 square feet with more than adequate parking spaces. The building is located on 1.28 acres with easy access to the Garden State Parkway. There are Solar Panels on the building that the seller owns. Note: Photos only represent two of the units.