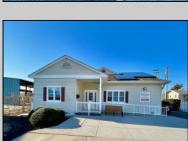

## **COMMENTS**

Looking for a prime location for your business or an investment? This property is located in a commercial area of Cape May Court House with high exposure on Route 9. It is suitable for a variety of commercial uses and there are four units with rental income (one unit to be vacated soon). The building is over 7,000 square feet with more than adequate parking spaces. The building is located on 1.28 acres with easy access to the Garden State Parkway. There are Solar Panels on the building that the seller owns. Note: Photos only represent two of the units.