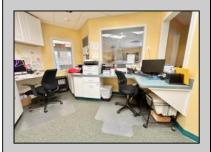

## **COMMENTS**

Looking for a prime location for your business or an investment? This property is located in a commercial area of Cape May Court House with high exposure on Route 9. It is suitable for a variety of commercial uses and there are four units with rental income (one unit to be vacated soon). The building is over 7,000 square feet with more than adequate parking spaces. The building is located on 1.28 acres with easy access to the Garden State Parkway. There are Solar Panels on the building that the seller owns. Note: Photos only represent two of the units.