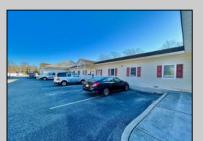

## **COMMENTS**

Looking for a prime location for your business or an investment? This property is located in a commercial area of Cape May Court House with high exposure on Route 9. It is suitable for a variety of commercial uses and there are four units with rental income (one unit to be vacated soon). The building is over 7,000 square feet with more than adequate parking spaces. The building is located on 1.28 acres with easy access to the Garden State Parkway. There are Solar Panels on the building that the seller owns. Note: Photos only represent two of the units.

PROPERTY DETAILS

| OutsideFeatures                | ParkingGarage     | OtherRooms         | Heating     |
|--------------------------------|-------------------|--------------------|-------------|
| Security Light/System          | 11 Or More Spaces | Office Space Avail | Gas Natural |
| Cooling Central A Conditioning | HotWater          | Water              | Sewer       |
|                                | ir Gas            | City               | City        |